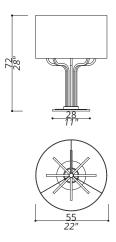

## 6231-BB-54

1 LIGHT TYPE E27 MAX 105W

**FINISH** 

Structure, base and details in F\_10 (Natural Brass)

SHADE DIMENSIONS

cm. Ø 55 x H.32

SHADE FABRIC

TS\_54 (Dark gray shantung)