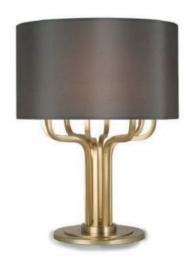

## MAXIME COLLECTION Table lamp

## 6231-BB-54

1 LIGHT TYPE E27 MAX 105W

**FINISH** 

Structure, base and details in F\_10 (Natural Brass)

SHADE DIMENSIONS

cm. Ø 55 x H.32

SHADE FABRIC

TS\_54 (Dark gray shantung)